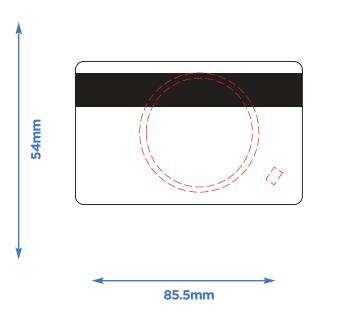

Front

Reverse

**Personalisation Options:-**

**Product Dimensions:-**

| Dimensions:       | 85.5x54mm                   |
|-------------------|-----------------------------|
| Thickness:        | 0.88mm                      |
| Material:         | PVC                         |
| Lamination:       | Glossy or Matt with overlay |
| Magstripe:        | 3-Track 4000oe HiCo         |
| Application Temp: | -25°C to 70°C               |